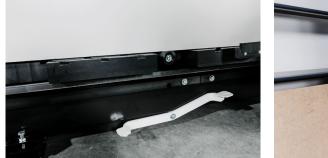

### **BASIC - PREMIUM - PRO**

HARWI ORCA

The **Harwi Orca** panel saw is an excellent choice when you are dealing with an intensive sawing process that requires high accuracy. The ORCA is standardly equipped with a **powerful 4kW** electric motor

that indirectly drives the sawing blade speed at 5000 rpm. The **strong welded frame** construction and stable sawing beam ensures a perfect cut. Due to its maintenance friendly character and long lifespan, **interior builders & carpentry factories** have been charmed by our ORCA machines for many years.