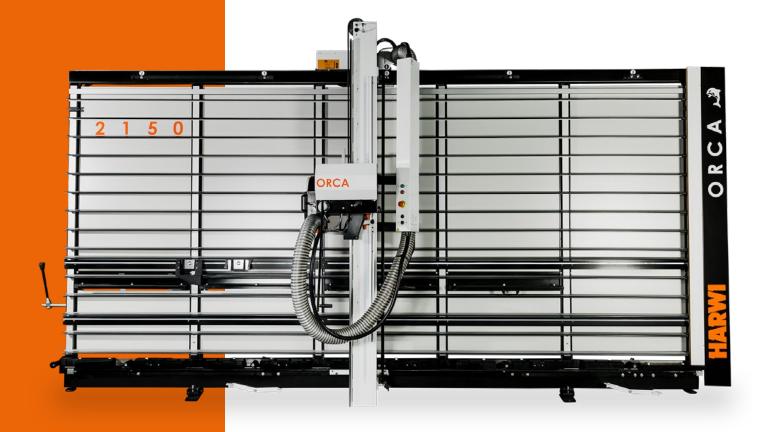

### **BASIC - PREMIUM - PRO**

HARWI ORCA

The **Harwi Orca** panel saw is an excellent choice when you are dealing with an intensive sawing process that requires high accuracy. The ORCA is standardly equipped with a **powerful 4kW** electric motor

that indirectly drives the sawing blade speed at 5000 rpm. The **strong welded frame** construction and stable sawing beam ensures a perfect cut. Due to its maintenance friendly character and long lifespan, **interior builders & carpentry factories** have been charmed by our ORCA machines for many years.

The Harwi Orca is available in a **Basic, Premium & Pro** version.