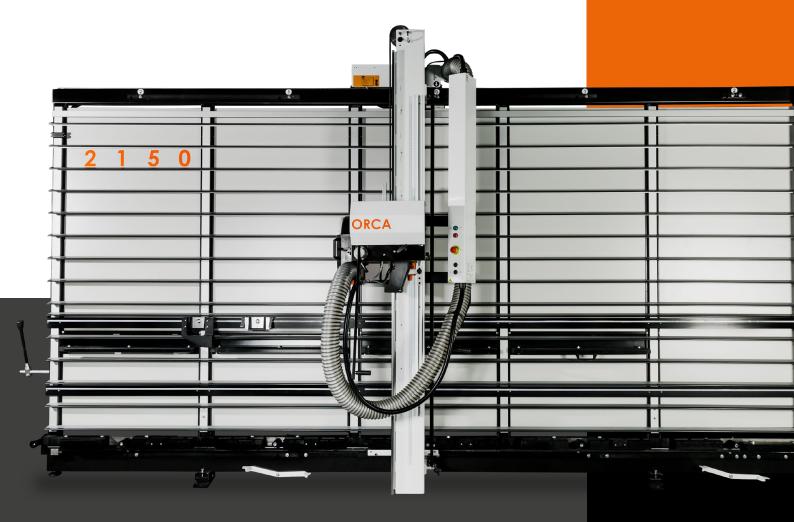

### **BASIC - PREMIUM - PRO**

HARWI ORCA

The **Harwi Orca** panel saw is an excellent choice when you are dealing with an intensive sawing process that requires high accuracy. The ORCA is standardly equipped with a **powerful 4kW** electric motor

that indirectly drives the sawing blade speed at 5000 rpm. The **strong welded frame** construction and stable sawing beam ensures a perfect cut. Due to its maintenance friendly character and long lifespan, **interior builders & carpentry factories** have been charmed by our ORCA machines for many years.

The Harwi Orca is available in a **Basic, Premium & Pro** version.