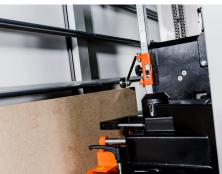

### **BASIC - PREMIUM - PRO**

HARWI ORCA

The **Harwi Orca** panel saw is an excellent choice when you are dealing with an intensive sawing process that requires high accuracy. The ORCA is standardly equipped with a **powerful 4kW** electric motor

that indirectly drives the sawing blade speed at 5000 rpm. The **strong welded frame** construction and stable sawing beam ensures a perfect cut. Due to its maintenance friendly character and long lifespan, **interior builders & carpentry factories** have been charmed by our ORCA machines for many years.