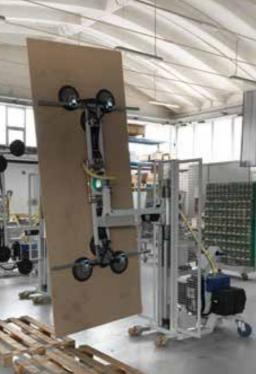

## PANEL MANIPULATOR

Manipulator for the transport of wooden panels, suitable for manual handling even in small spaces. Suction cup gripping device to ensure maximum stability of the load during transport.

| Max. lift            | Kg. 120           |  |
|----------------------|-------------------|--|
| Dimensions D x L max | 4.000 x 2.000 mm. |  |
| Power supply         | battery           |  |

The large battery capacity allows an intensive use.

surrounding space. Telescopic rear wheels.

| TECHNICAL DATA                           |      | JOKER            |
|------------------------------------------|------|------------------|
| Max lifting capacity                     | Kg   | 120              |
| Max dimensions of the panel to transport | mm   | 4.000 x 2.000    |
| Supply                                   | Volt | 24V a batteria   |
| Suction cup flow rate each               | Kg   | 100              |
| Vacuum pump power                        | KW   | 1,5              |
| Battery charger                          | AH   | 30               |
| Total dimensions                         | cm   | 270 x 210 x h210 |
| Weight                                   | Kg   | 400              |