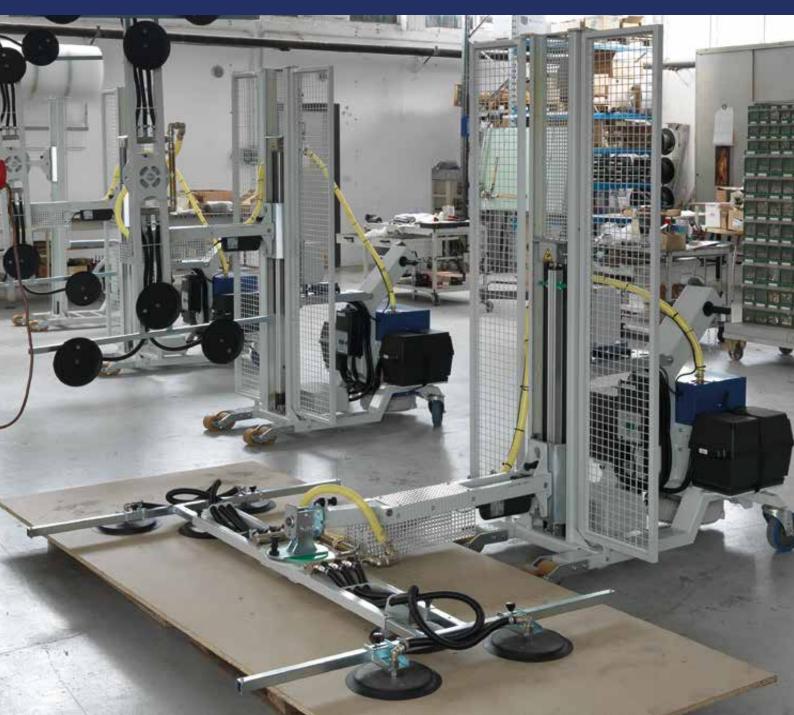

## PANEL MANIPULATOR

## PANEL MANIPULATOR

Manipulator for the transport of wooden panels, suitable for manual handling even in small spaces. Suction cup gripping device to ensure maximum stability of the load during transport.

| Max. lift            | Kg. 120           |  |
|----------------------|-------------------|--|
| Dimensions D x L max | 4.000 x 2.000 mm. |  |
| Power supply         | battery           |  |

The large battery capacity allows an intensive use.