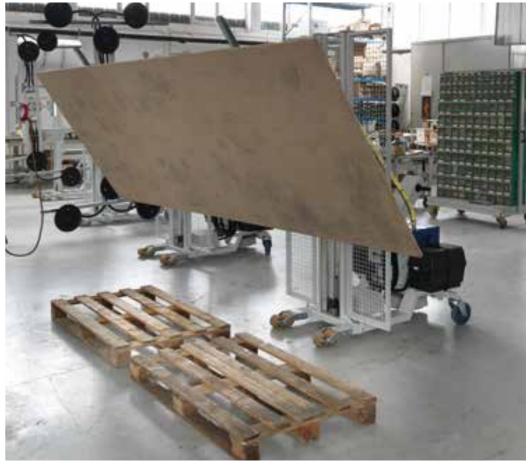

## PANEL MANIPULATOR

## PANEL MANIPULATOR

Manipulator for the transport of wooden panels, suitable for manual handling even in small spaces. Suction cup gripping device to ensure maximum stability of the load during transport.

| Max. lift            | Kg. 120           |  |
|----------------------|-------------------|--|
| Dimensions D x L max | 4.000 x 2.000 mm. |  |
| Power supply         | battery           |  |

The large battery capacity allows an intensive use.

surrounding space. Telescopic rear wheels.

| TECHNICAL DATA                           |      | JOKER            |
|------------------------------------------|------|------------------|
| Max lifting capacity                     | Kg   | 120              |
| Max dimensions of the panel to transport | mm   | 4.000 x 2.000    |
| Supply                                   | Volt | 24V a batteria   |
| Suction cup flow rate each               | Kg   | 100              |
| Vacuum pump power                        | KW   | 1,5              |
| Battery charger                          | AH   | 30               |
| Total dimensions                         | cm   | 270 x 210 x h210 |
| Weight                                   | Kg   | 400              |