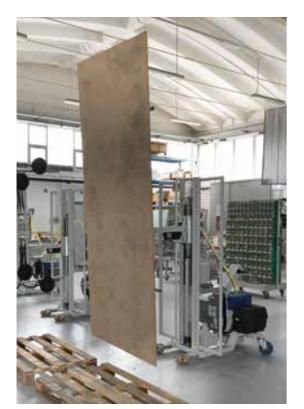

## PANEL MANIPULATOR

Manipulator for the transport of wooden panels, suitable for manual handling even in small spaces. Suction cup gripping device to ensure maximum stability of the load during transport.

| Max. lift            | Kg. 120           |  |
|----------------------|-------------------|--|
| Dimensions D x L max | 4.000 x 2.000 mm. |  |
| Power supply         | battery           |  |

The large battery capacity allows an intensive use.