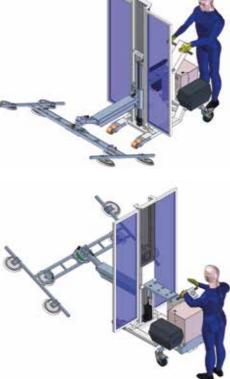

## PANEL MANIPULATOR

Manipulator for the transport of wooden panels, suitable for manual handling even in small spaces. Suction cup gripping device to ensure maximum stability of the load during transport.

| Max. lift            | Kg. 120           |  |
|----------------------|-------------------|--|
| Dimensions D x L max | 4.000 x 2.000 mm. |  |
| Power supply         | battery           |  |

The large battery capacity allows an intensive use.

surrounding space. Telescopic rear wheels.

| TECHNICAL DATA                           |      | JOKER            |
|------------------------------------------|------|------------------|
| Max lifting capacity                     | Kg   | 120              |
| Max dimensions of the panel to transport | mm   | 4.000 x 2.000    |
| Supply                                   | Volt | 24V a batteria   |
| Suction cup flow rate each               | Kg   | 100              |
| Vacuum pump power                        | KW   | 1,5              |
| Battery charger                          | AH   | 30               |
| Total dimensions                         | cm   | 270 x 210 x h210 |
| Weight                                   | Kg   | 400              |