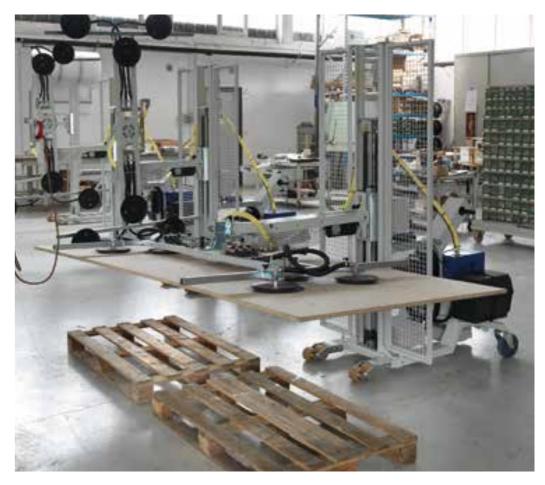

## PANEL MANIPULATOR

## PANEL MANIPULATOR

Manipulator for the transport of wooden panels, suitable for manual handling even in small spaces. Suction cup gripping device to ensure maximum stability of the load during transport.