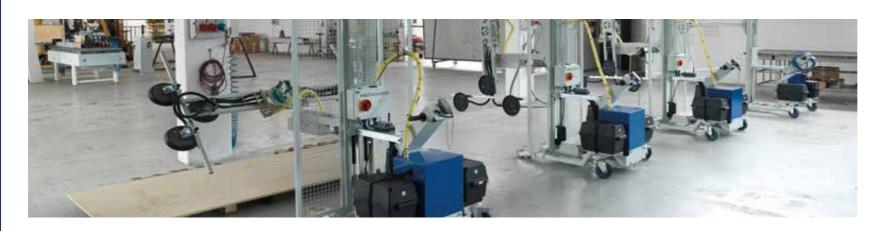

## PANEL MANIPULATOR

## PANEL MANIPULATOR

Manipulator for the transport of wooden panels, suitable for manual handling even in small spaces. Suction cup gripping device to ensure maximum stability of the load during transport.

surrounding space. Telescopic rear wheels.

| TECHNICAL DATA                           |      | JOKER            |
|------------------------------------------|------|------------------|
| Max lifting capacity                     | Kg   | 120              |
| Max dimensions of the panel to transport | mm   | 4.000 x 2.000    |
| Supply                                   | Volt | 24V a batteria   |
| Suction cup flow rate each               | Kg   | 100              |
| Vacuum pump power                        | KW   | 1,5              |
| Battery charger                          | AH   | 30               |
| Total dimensions                         | cm   | 270 x 210 x h210 |
| Weight                                   | Kg   | 400              |